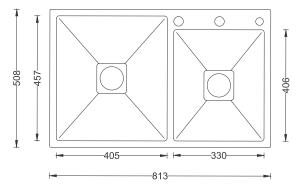

#### Sink Dimension

- Overall Dimensions: 813x508mm / 32"x20"
- Large Bowl Dimensions: 405x457mm / 16"x18"
- Small Bowl Dimensions: 330x406mm / 13"x16"
- Sink Depth: 228mm / 9"
- Cut out Size: 775x470mm