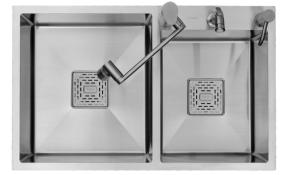

# A02-210LX

32" Inch Top Mount Double Bowl Stainless Steel Kitchen Sink

#### **Accessories Included**

- Sink Faucet MKF-30423
- Hand Sprayer MHS-31
- Soap Dispenser MSD-22
- Sink Strainer MSS-501 x2
- Strainer Cover MSSC-5011 x2